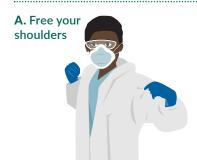

B. Remove your arms from the coveralls by keeping them behind your back and pulling each arm out of the sleeves, remove the gloves from each hand at the same time.

C. Place hands inside coverall and roll the coverall, from the waist down to the footwear. Sit down and step out of the coverall.