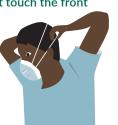

If in the patient room or cohort area, you will need to exit to the corridor to remove your mask.

Perform hand hygiene.

Remove Respirator or Surgical Facemask. Lean forward slightly, grasp the ties /straps from the top of the head and gently pull off the facemask. Do not touch the front of the mask. If the mask has ear loops- lean forward and grasp the loop from each

earlobe and take

off and discard.

Perform hand hygiene.