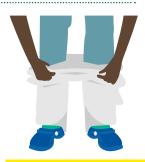

B. Remove your arms from the coveralls by keeping them behind your back and pulling each arm out of the sleeves, remove the gloves from each hand at the same time.

C. Place hands inside coverall and roll the coverall, from the waist down to the footwear. Sit down and step out of the coverall.