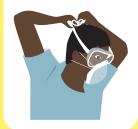

If in the patient room or cohort area, you will need to exit to the corridor to remove your mask.

Perform hand hygiene.

Remove Respirator or Surgical Facemask. Lean forward slightly, grasp the ties /straps from the top of the head and gently pull off the facemask. Do not touch the front of the mask. If the mask has ear loops- lean forward and grasp the loop from each